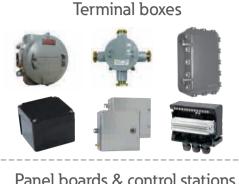

### PRODUCT LIST (NEC COMPLIANT)

In addition to a very extensive ATEX and IECEx product offering we also manufacture a range of NEC/CEC compliant products :

- Lighting Div 1 & Div 2
- · Junction boxes Div 1 & Div 2
- Panelboards and racks Div 1 & Div 2
- Control stations Div1 & Div2
- · Cable glands Div2

#### Junction/terminal boxes

Div 1&2

Div 2

#### **Panelboards**

Metallic Div 1&2

**EJB HLCP** 

SynergEx as plan by 2/28/2019

Non-metallic Div 2

### **Control stations**

Metallic Div 1&2

Non-metallic Div 2

Div 1 EJB

GHG41&43

**EDS/EFS** 

GHG41 as plan by 31/12/2018

Div 2 Ex-cell as plan by 2/28/2019