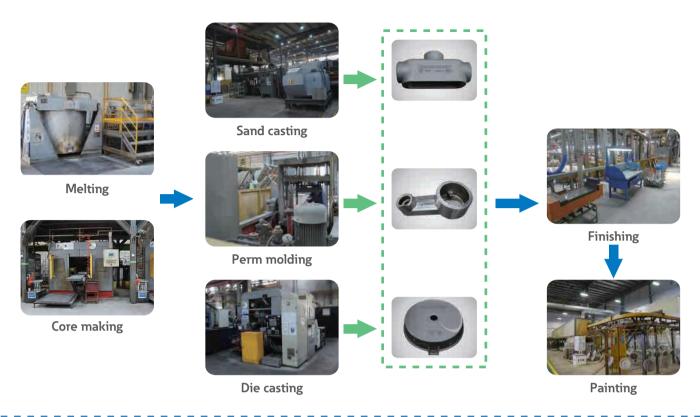

### CHANGZHOU PLANT

- Total capital investment \$20m
- Construction started —July 2011
- Grand opening March 2012
- Total land ~33,000m<sup>2</sup>

- Main building 14,000 m<sup>2</sup>
- Integrated manufacturing process designed facility: foundry & machining, compress molding, sheet metal & assembly, powder coating

# PROCESS INTRODUCTION