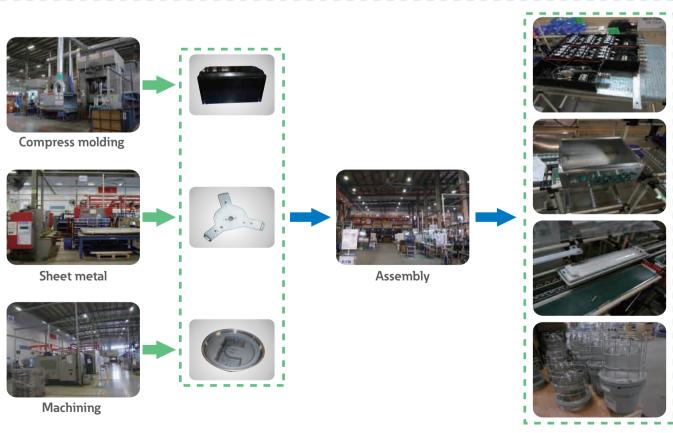

### CHANGZHOU PLANT

- Total capital investment \$20m
- Construction started —July 2011
- Grand opening March 2012
- Total land ~33,000m<sup>2</sup>

- Main building 14,000 m<sup>2</sup>
- Integrated manufacturing process designed facility: foundry & machining, compress molding, sheet metal & assembly, powder coating

# PROCESS INTRODUCTION