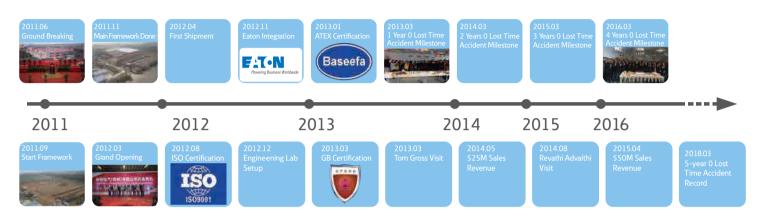

### CHANGZHOU PLANT

- Total capital investment \$20m
- Construction started —July 2011
- Grand opening March 2012
- Total land ~33,000m<sup>2</sup>

- Main building 14,000 m<sup>2</sup>
- Integrated manufacturing process designed facility: foundry & machining, compress molding, sheet metal & assembly, powder coating